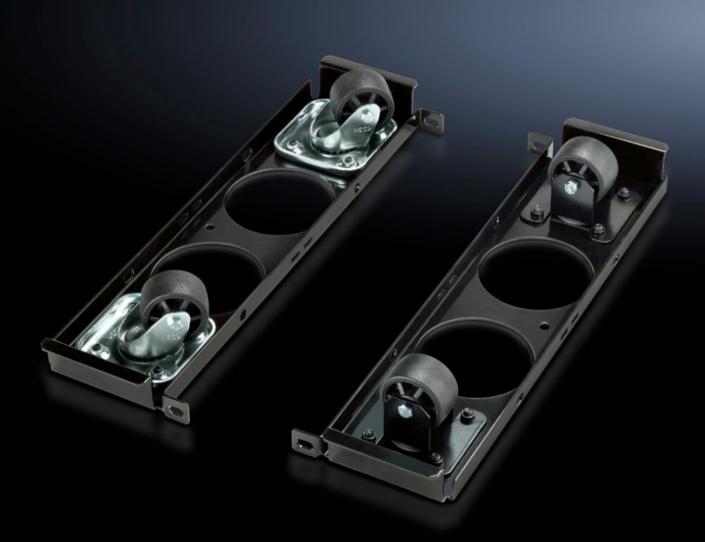

## DK 9967.480 - Complete caster for TS IT, North American

Front and rear caster plates that attach to the frame. Includes cable pass through holes.

## Features

| Model No.             | DK 9967.480                                                                                                                                      |
|-----------------------|--------------------------------------------------------------------------------------------------------------------------------------------------|
| Product description   | Front and Rear caster plates that attach to the frame. Includes cable pass through holes. Supports dynamic load rating of 2250 lbs. per cabinet. |
| Basic color           | RAL 9005                                                                                                                                         |
| Color                 | RAL 9005                                                                                                                                         |
| Supply includes       | 1 caster plate with 2 swivel casters and 1 caster plate with 2 fixed casters                                                                     |
| Clearande floor       | 38 mm<br>1.5 ″                                                                                                                                   |
| Suitable for          | Width: = 600 mm<br>Width: = 23.6 "                                                                                                               |
| Packaging unit        | 1 Pair                                                                                                                                           |
| Customs tariff number | 8473309000                                                                                                                                       |
| UPC-Code              | 86540                                                                                                                                            |
|                       |                                                                                                                                                  |